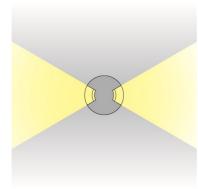

**Mounting** Recessed in block out

made of polypropylene

Power 3W Light Source LED Module Colour Temperature 3000K

Beam Angle Two-direction output

Control Gear Separate switching power supply

Power Supply 220-240VAC,50Hz