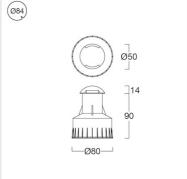

**Application** 

Inground luminaire is designed to accent or highlight trees, walls, columns, signboards, etc.

Specification

Housing Body made of die-cast aluminium

Top cover made of die-cast aluminium

Finishing Powder coated in grey
Lens Polycarbonate
Gasket Silicone rubber
Cable Entry Nickel brass cable gland
Dimension Dia.50x104 mm.
Cut Out Dia.84 mm.

**Mounting** Recessed in block out

made of polypropylene

Power 3W Light Source LED Module Colour Temperature 3000K

Beam Angle Two-direction output

Control Gear Separate switching power supply

Power Supply 220-240VAC,50Hz

Insulation Class III
IP Rating 67
Luminaire Lifetime 30,000 hrs.
Equivalent JC 10W

**Ordering Data** 

| Model       | Watt |
|-------------|------|
| INL502-3LED | 3W   |