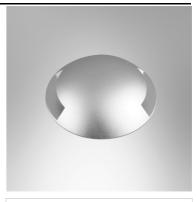

**Application** 

Inground luminaire is designed to accent or highlight trees, walls, columns, signboards, etc.

Specification

Housing Body made of die-cast aluminium

Top cover made of die-cast aluminium

Finishing Powder coated in grey
Lens Polycarbonate
Gasket Silicone rubber
Cable Entry Nickel brass cable gland
Dimension Dia.50x104 mm.
Cut Out Dia.84 mm.